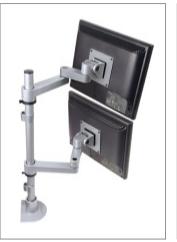

Mount two monitors with model 9112-D

VESA<sup>®</sup> monitor compatible

Arm extends up to 14"

Folds into 3" of space