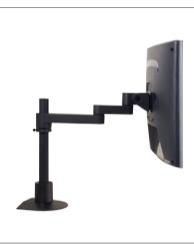

## Model 9112 Articulating LCD Mount

Model 9112 features foldable arms which adjust vertically up and down a 12" pole. The arms can fold up to fit in about 3" of space and extend out 14". Various pole lengths and extensions are available or can be designed to fit any application you may be looking for. Unique cable management allows cables to tucked under the forearm extensions.

## FEATURES

- ▲ 12" standard pole; custom pole lengths are available
- Rotates 360 degrees at three joints
- ▲ Monitor can tilt over 200 degrees
- ▲ Includes FLEXmount<sup>™</sup> six different mounting options in one kit
- Compatible with all VESA<sup>®</sup> monitors includes 75mm and 100mm VESA<sup>®</sup> mounting plates
- Ideal for slatwall mounting; can be combined with all Innovative mount options (sold separately)