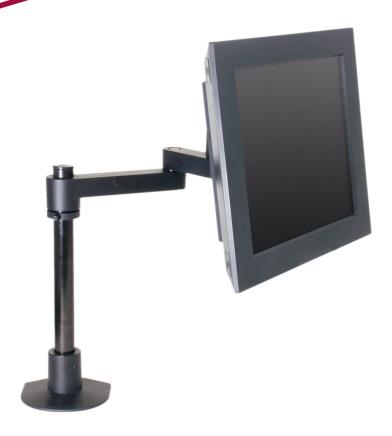

## Model 9112 Articulating LCD Mount

Model 9112 features foldable arms which adjust vertically up and down a 12" pole. The arms can fold up to fit in about 3" of space and extend out 14". Various pole lengths and extensions are available or can be designed to fit any application you may be looking for. Unique cable management allows cables to tucked under the forearm extensions.

## FEATURES

- ▲ 12" standard pole; custom pole lengths are available
- Rotates 360 degrees at three joints
- ▲ Monitor can tilt over 200 degrees
- ▲ Includes FLEXmount<sup>™</sup> six different mounting options in one kit
- Compatible with all VESA<sup>®</sup> monitors includes 75mm and 100mm VESA<sup>®</sup> mounting plates
- Ideal for slatwall mounting; can be combined with all Innovative mount options (sold separately)