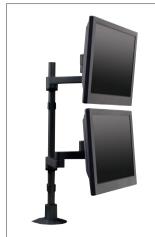

Mount two monitors with model 9112-D

VESA<sup>®</sup> monitor compatible

Arm extends up to 14"

Folds into 3" of space