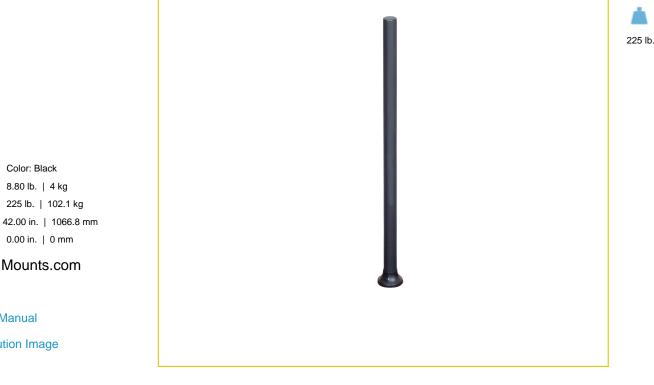

Color: Black

8.80 lb. | 4 kg

225 lb. | 102.1 kg

0.00 in. | 0 mm

Downloads at Mounts.com

Installation Manual

High Resolution Image

**Data Sheet** 

LIST \$227.00

Weight Capacity

Pole Diameter

Weight

Length

## DESCRIPTION

This is a 42" single pole with horseshoe grommet Base for Multi-Monitor Mounts. The grommet base fits any 2 1/8" cable routing hole, standard in a standard office desks, cubicles or industrial consoles.

## **FEATURES**

- Through counter base allows cable and power to be routed through a solid surface
- 42" pole for multimonitor installations

DOWNLOAD FULL SIZE CAD FILES AND DIMENSIONAL DRAWINGS AT MOUNTS.COM