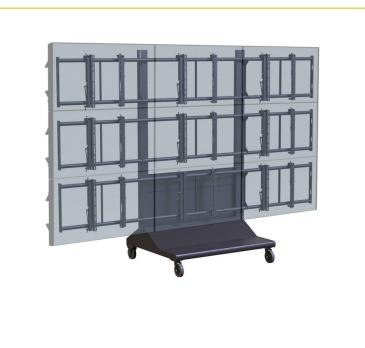

## DESCRIPTION

The MVWC-3X3 is a mobile cart with a nine screen video wall configuration. The cart accommodates displays 46" and 55" and produces a seamless video display with fine-tune adjustment brackets. The cart has effortless assembly, set up and ready for displays in 30 minutes or less. The 3x3 array also splits down the middle to easily ship, handle and transport the product. A solid bottom skirt and tray stores and protects A/V or IT equipment. Heavy-duty casters allow for swift maneuvering, providing precise placement even in the most congested of areas.

# **FEATURES**

- Easy mobility with heavy-duty designed casters to support equipment weight for swift maneuvering
- Stable base provides solid support for the configuration as well as equipment storage and protection
- Accommodates nine 46" or 55" displays for a 3x3 video wall display
- Fine-tune adjustment brackets ensure a seamless video wall display
- Mounting brackets split in half for easy shipping, handling and transporting for quick setup