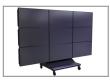

## DESCRIPTION

The MVWC-3X3 is a mobile cart with a nine screen video wall configuration. The cart accommodates displays 46" and 55" and produces a seamless video display with fine-tune adjustment brackets. The cart has effortless assembly, set up and ready for displays in 30 minutes or less. The 3x3 array also splits down the middle to easily ship, handle and transport the product. A solid bottom skirt and tray stores and protects A/V or IT equipment. Heavy-duty casters allow for swift maneuvering, providing precise placement even in the most congested of areas.

# **FEATURES**

- Easy mobility with heavy-duty designed casters to support equipment weight for swift maneuvering
- Stable base provides solid support for the configuration as well as equipment storage and protection
- Accommodates nine 46" or 55" displays for a 3x3 video wall display
- Fine-tune adjustment brackets ensure a seamless video wall display
- Mounting brackets split in half for easy shipping, handling and transporting for quick setup