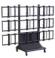

## DESCRIPTION

The MVWC-3X3 is a mobile cart with a nine screen video wall configuration. The cart accommodates displays 46" and 55" and produces a seamless video display with fine-tune adjustment brackets. The cart has effortless assembly, set up and ready for displays in 30 minutes or less. The 3x3 array also splits down the middle to easily ship, handle and transport the product. A solid bottom skirt and tray stores and protects A/V or IT equipment. Heavy-duty casters allow for swift maneuvering, providing precise placement even in the most congested of areas.

# **FEATURES**

- Easy mobility with heavy-duty designed casters to support equipment weight for swift maneuvering
- Stable base provides solid support for the configuration as well as equipment storage and protection
- Accommodates nine 46" or 55" displays for a 3x3 video wall display
- Fine-tune adjustment brackets ensure a seamless video wall display
- Mounting brackets split in half for easy shipping, handling and transporting for quick setup