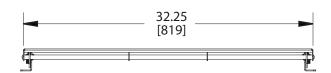

# CTM-MS2 Tilting Mount for Flat-Panels up to 63"

37"- 63" 175 lbs. (79 kg) 2.45" (62mm) 800 x 505mm

## **SPECIFICATIONS**

| Model             | CTM-MS2                                                 |
|-------------------|---------------------------------------------------------|
| Display Range     | 37"-63"                                                 |
| Weight Capacity   | 175 lbs. (79 kg)                                        |
| Depth             | 2.45" (62mm)                                            |
| Tilt              | 12°                                                     |
| Mounting Patterns | 200 x 200mm ( <i>Min</i> ) - 800 x 505mm ( <i>Max</i> ) |
|                   |                                                         |
|                   |                                                         |
|                   |                                                         |
|                   |                                                         |

Dimensions in inches and millimeters [mm]. Drawings subject to change without notice.