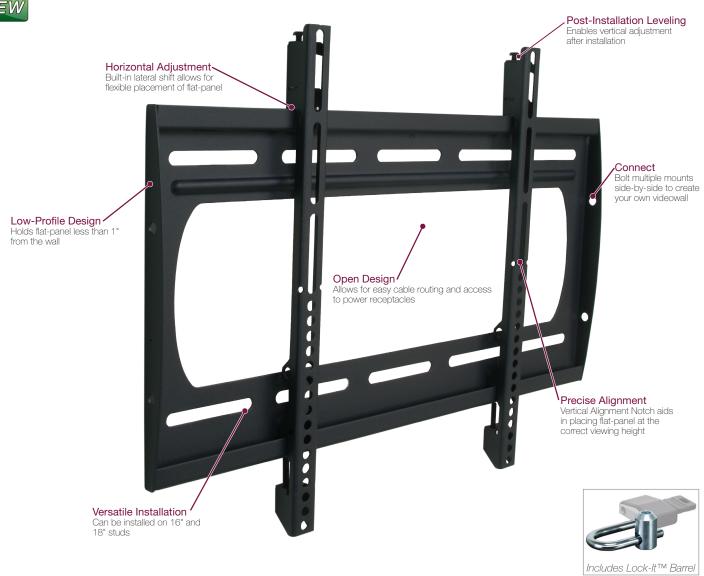

# **FEATURES**

- Low-profile design
- Post-installation leveling system
- Open design for easy cable and electrical access
- Built-in lateral shift
- Universal hardware pack includes innovative universal spacers and M4-M8 screws
- Mounting kit includes wood, concrete and steel stud attachment hardware
- Lock-lt™ security barrel included

#### What is "post-installation leveling"?

Screws at the top of each mounting bracket can be independently tightened to slightly adjust the level of the flat-panel after installation, providing a last-minute correction if needed.