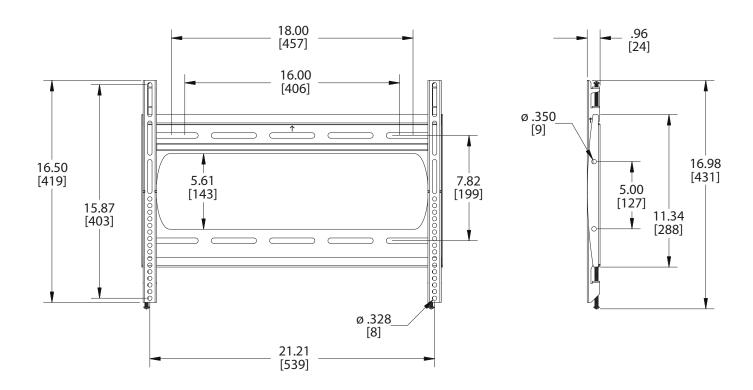

# SPECIFICATIONS

| 61 2611 167 ti 161 16 |                   |                                                         |
|-----------------------|-------------------|---------------------------------------------------------|
|                       | /lodel            | P2642F                                                  |
|                       | Display Range     | 26"-42"                                                 |
| V                     | Veight Capacity   | 130 lbs. (56 kg)                                        |
|                       | Depth             | .96" (24mm)                                             |
| V                     | Mounting Patterns | 200 x 200mm ( <i>Min</i> ) - 535 x 400mm ( <i>Max</i> ) |
|                       |                   |                                                         |
|                       |                   |                                                         |
|                       |                   |                                                         |
|                       |                   |                                                         |
|                       |                   |                                                         |
|                       |                   |                                                         |

(Padlock not included)

Dimensions in inches and millimeters [mm]. Drawings subject to change without notice.