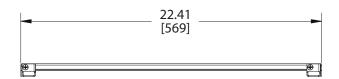

# SPECIFICATIONS

| 61 2611 167 ti 161 16 |                   |                                                         |
|-----------------------|-------------------|---------------------------------------------------------|
|                       | /lodel            | P2642F                                                  |
|                       | Display Range     | 26"-42"                                                 |
| V                     | Veight Capacity   | 130 lbs. (56 kg)                                        |
|                       | Depth             | .96" (24mm)                                             |
| V                     | Mounting Patterns | 200 x 200mm ( <i>Min</i> ) - 535 x 400mm ( <i>Max</i> ) |
|                       |                   |                                                         |
|                       |                   |                                                         |
|                       |                   |                                                         |
|                       |                   |                                                         |
|                       |                   |                                                         |
|                       |                   |                                                         |

(Padlock not included)

Dimensions in inches and millimeters [mm]. Drawings subject to change without notice.