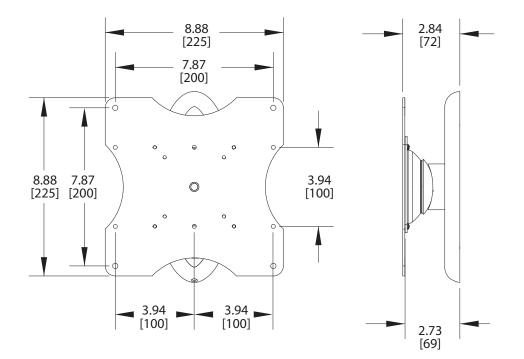

| SPECIFICATIONS    |                           |  |
|-------------------|---------------------------|--|
| Models            | PTM-B ( <i>Black</i> )    |  |
|                   | PTM (Silver)              |  |
| Display Range     | 10"-40"                   |  |
| Weight Capacity   | 50 lbs. (23 kg)           |  |
| Depth             | 2.84" (72mm)              |  |
| Tilt              | +/-15°                    |  |
| Pivot             | +/-15°                    |  |
| Rotate            | 360°                      |  |
| Mounting Patterns | 75 x 75mm, 100 x 100mm,   |  |
|                   | 200 x 100mm & 200 x 200mm |  |
|                   |                           |  |