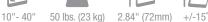

| SPECIFICATIONS    |                           |  |
|-------------------|---------------------------|--|
| Models            | PTM-B ( <i>Black</i> )    |  |
|                   | PTM (Silver)              |  |
| Display Range     | 10"-40"                   |  |
| Weight Capacity   | 50 lbs. (23 kg)           |  |
| Depth             | 2.84" (72mm)              |  |
| Tilt              | +/-15°                    |  |
| Pivot             | +/-15°                    |  |
| Rotate            | 360°                      |  |
| Mounting Patterns | 75 x 75mm, 100 x 100mm,   |  |
|                   | 200 x 100mm & 200 x 200mm |  |
|                   |                           |  |