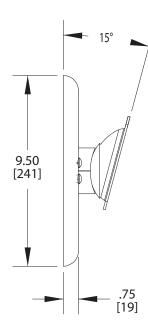

| SPECIFICATIONS    |                           |  |
|-------------------|---------------------------|--|
| Models            | PTM-B ( <i>Black</i> )    |  |
|                   | PTM (Silver)              |  |
| Display Range     | 10"-40"                   |  |
| Weight Capacity   | 50 lbs. (23 kg)           |  |
| Depth             | 2.84" (72mm)              |  |
| Tilt              | +/-15°                    |  |
| Pivot             | +/-15°                    |  |
| Rotate            | 360°                      |  |
| Mounting Patterns | 75 x 75mm, 100 x 100mm,   |  |
|                   | 200 x 100mm & 200 x 200mm |  |
|                   |                           |  |