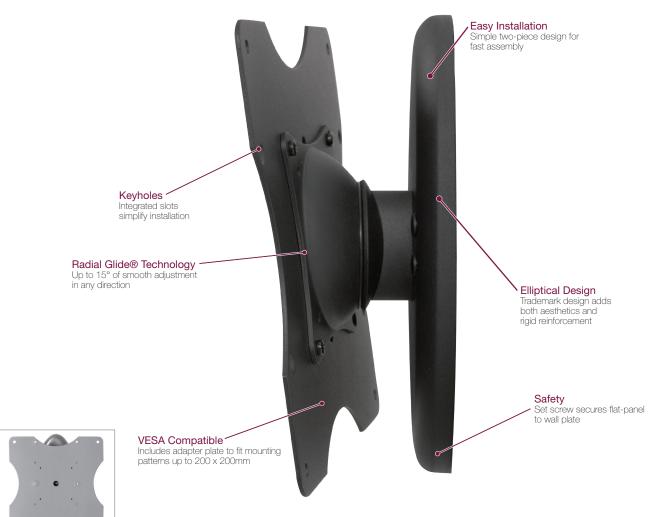

## FLAT PANEL MOUNTS

VESA Pivot/Tilt Mount for Flat-Panels up to 40"

Tilting Wall Mounts

200 x 200mm

360°

Also available in silver

## FEATURES

- Radial Glide® Technology provides smooth tilt/pivot
- +/-15° tilt & pivot
- 360° screen rotation
- Elliptical design adds rigidity and aesthetics
- Set screws secure flat-panel to wall plate
- OSHPD & DSA Approved (OPA-1680)