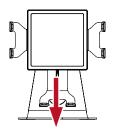

# Step 4

Adjust the rotation of the IPM-300.

The iPad™ could fall out if turned upside down.

iPad™ not shown

# Step 5

Adjust the tilt of the IPM-300 (Figure 1).

The iPad™ could fall out if turned upside down.

You can reverse the IPM-300 by tilting it to the other side of the stand, then rotating it (Figure 2).

Figure 1