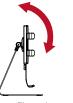

# Step 5

Adjust the tilt of the IPM-300 (Figure 1).

The iPad™ could fall out if turned upside down.

You can reverse the IPM-300 by tilting it to the other side of the stand, then rotating it (Figure 2).

Figure 1