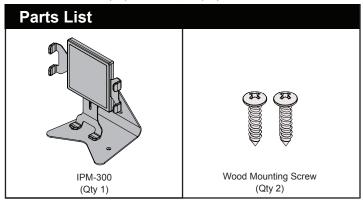

# IPM-300 Adjustable Mobile Stand for the iPad™ Installation Instructions

Add flexibility and ease of use to your home or office with the Adjustable Mobile Stand for the iPad™ (IPM-300). This attractive, freestanding tabletop stand works with the iPad™ and other 9.7" computer tablets. Its open mounting frame gives access to all of the tablet's controls and connections.

# **Wood Surface Installation (Optional)**

Use two (2) wood mounting screws to attach the IPM-300 to any wooden surface.

Place the iPad™ (or other 9.7"

computer tablet) inside the mounting