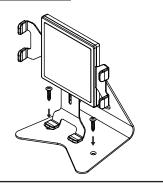

# **Wood Surface Installation (Optional)**

Use two (2) wood mounting screws to attach the IPM-300 to any wooden surface.

Place the iPad™ (or other 9.7"

computer tablet) inside the mounting