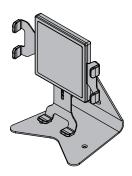

# IPM-300 Adjustable Mobile Stand for the iPad™ Installation Instructions

Add flexibility and ease of use to your home or office with the Adjustable Mobile Stand for the iPad™ (IPM-300). This attractive, freestanding tabletop stand works with the iPad™ and other 9.7" computer tablets. Its open mounting frame gives access to all of the tablet's controls and connections.