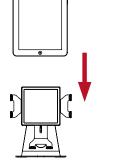

# **Wood Surface Installation (Optional)**

Use two (2) wood mounting screws to attach the IPM-300 to any wooden surface.

Place the iPad™ (or other 9.7"

computer tablet) inside the mounting