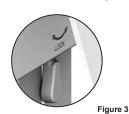

Make sure the IPM-300 is unlocked by sliding the back locking tab to the middle (Figure 3).

Step 2

When you pull or push the lower mounting arm, the other mounting arms will automatically adjust.

Figure 1