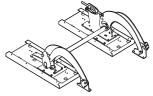

## Gemini™ Arm Slide Kit

Slide your dual arm-mounted keyboard platform under your workcenter.

| - For proper fit, install only if there is at least 3" o | f |
|----------------------------------------------------------|---|
| available width on both sides of the Gemini Arm          |   |

- Shown with Gemini Arm - purchased separately