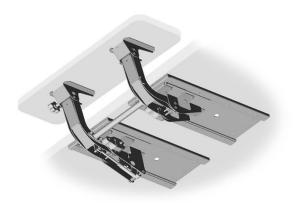

## Gemini™ Arm Slide Kit

Slide your dual arm-mounted keyboard platform under your workcenter.

| - For proper fit, install only if there is at least 3" o | f |
|----------------------------------------------------------|---|
| available width on both sides of the Gemini Arm          |   |

- Shown with Gemini Arm - purchased separately