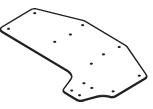

### **Gemini™ Arm Platform Adaptor**

Mount WorkRite keybopard platforms directly to a Gemini™ arm.

| Gemini Arm Slide Kit                                            | Width | Model #   | Weight |
|-----------------------------------------------------------------|-------|-----------|--------|
| - Allows user to slide Gemini Arm worksurface                   | 22"   | 2421-22TG | 2      |
| under primary worksurface                                       | 17"   | 2421-17TG | 2      |
| <ul> <li>Low profile ball bearing track in 2 lengths</li> </ul> |       | 2.22 27.0 | _      |
| - 22" version suggested for 30" D worksurfaces                  |       |           |        |

#### **Gemini Arm Platform Adapters**

recessed, respectively)

| _ | Adaptor for 20" | , 23"  | and  | 27" | wide  | Gemini | Arms |
|---|-----------------|--------|------|-----|-------|--------|------|
|   | to use with the | follov | ving | Wor | kRite | keyboa | rd   |
|   | platforms:      |        |      |     |       |        |      |