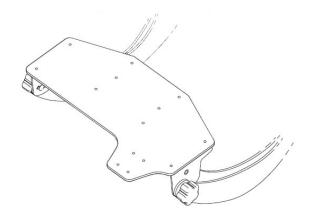

### **Gemini™ Arm Platform Adaptor**

Mount WorkRite keybopard platforms directly to a Gemini™ arm.

| Gemini Arm Slide Kit                                            | Width | Model #   | Weight |
|-----------------------------------------------------------------|-------|-----------|--------|
| - Allows user to slide Gemini Arm worksurface                   | 22"   | 2421-22TG | 2      |
| under primary worksurface                                       | 17"   | 2421-17TG | 2      |
| <ul> <li>Low profile ball bearing track in 2 lengths</li> </ul> |       | 2.22 27.0 | _      |
| - 22" version suggested for 30" D worksurfaces                  |       |           |        |

#### **Gemini Arm Platform Adapters**

recessed, respectively)

| _ | Adaptor for 20" | , 23"  | and  | 27" | wide  | Gemini | Arms |
|---|-----------------|--------|------|-----|-------|--------|------|
|   | to use with the | follov | ving | Wor | kRite | keyboa | rd   |
|   | platforms:      |        |      |     |       |        |      |