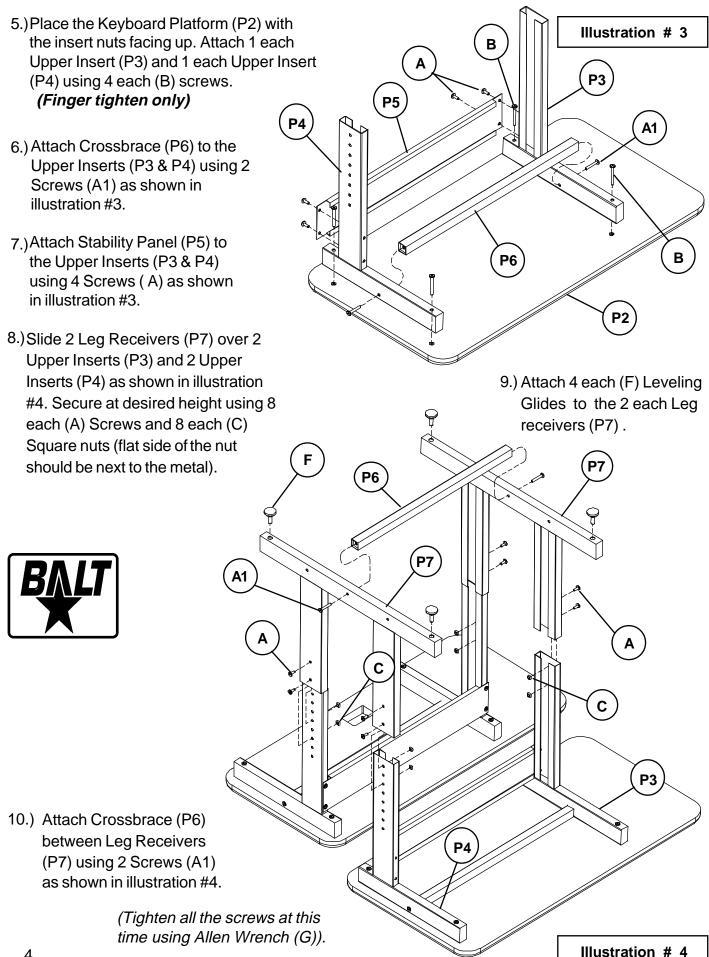

## Split-Level-36 Assembly Diagram

READ THROUGH INSTRUCTIONS FROM BEGINNING TO END <u>BEFORE</u> STARTING TO ASSEMBLE UNIT.

- 11.) Place the CPU Platform (P10) with the insert nuts facing up. Attach 2 each CPU Feet (P9) using 4 each (A2) screws. (Finger tighten only)
- 12.) Attach 1 each CPU Rail (P8) to the CPU Platform (P10) using 2 each (A1) screws. (Finger tighten only)
- 13.) Attach 2 each Glides (F) to the 2 Feet (P9) as shown in illustration #5.
- 14.) Attach 1 each CPU Assembly to the outside of Leg Receiver (P7) using 2 Screws (A1) as shown in illustration #6.

(Tighten all the screws at this time using Allen Wrench (G)).

A2

A2

**P**9

F

F

15.)To install Grommet (E), separate parts and press Grommet Sleeve in rectangular opening in Monitor Platform (P1) as shown in illustration #6.

Snap 2 plastic Caps over top of Sleeve as shown in illustration #6.

The Balt product you have purchased is guaranteed against material and workmanship defects. This guarantee extends 1 year from date of purchase. Should this product fail to function satisfactorily under normal use due to defect or imperfection, the defective part or product will be replaced. Damage caused by common carriers during shipment is not included in this guarantee.