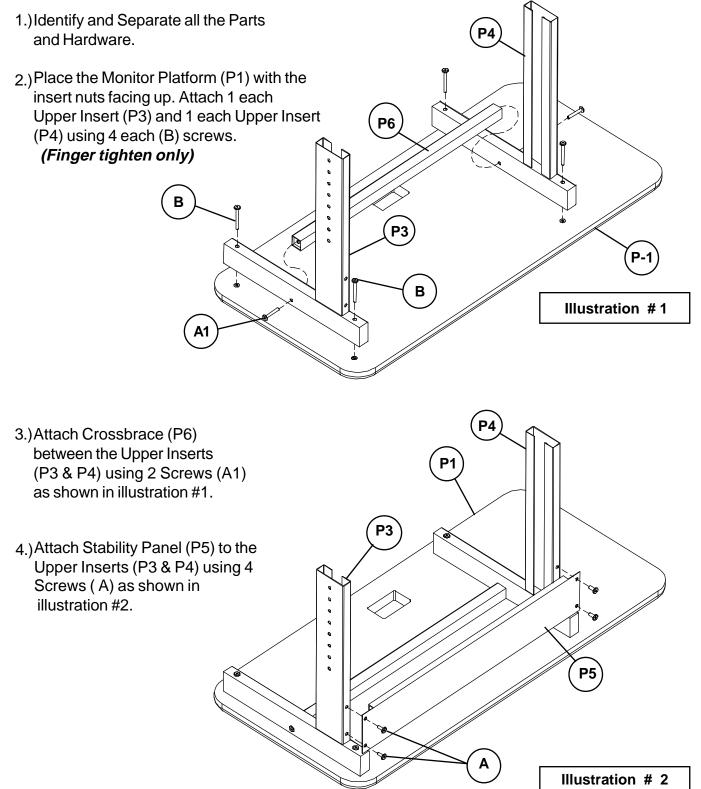

## Split-Level-36 Assembly Diagram

READ THROUGH INSTRUCTIONS FROM BEGINNING TO END <u>BEFORE</u> STARTING TO ASSEMBLE UNIT.

- 11.) Place the CPU Platform (P10) with the insert nuts facing up. Attach 2 each CPU Feet (P9) using 4 each (A2) screws. (Finger tighten only)
- 12.) Attach 1 each CPU Rail (P8) to the CPU Platform (P10) using 2 each (A1) screws. (Finger tighten only)
- 13.) Attach 2 each Glides (F) to the 2 Feet (P9) as shown in illustration #5.
- 14.) Attach 1 each CPU Assembly to the outside of Leg Receiver (P7) using 2 Screws (A1) as shown in illustration #6.