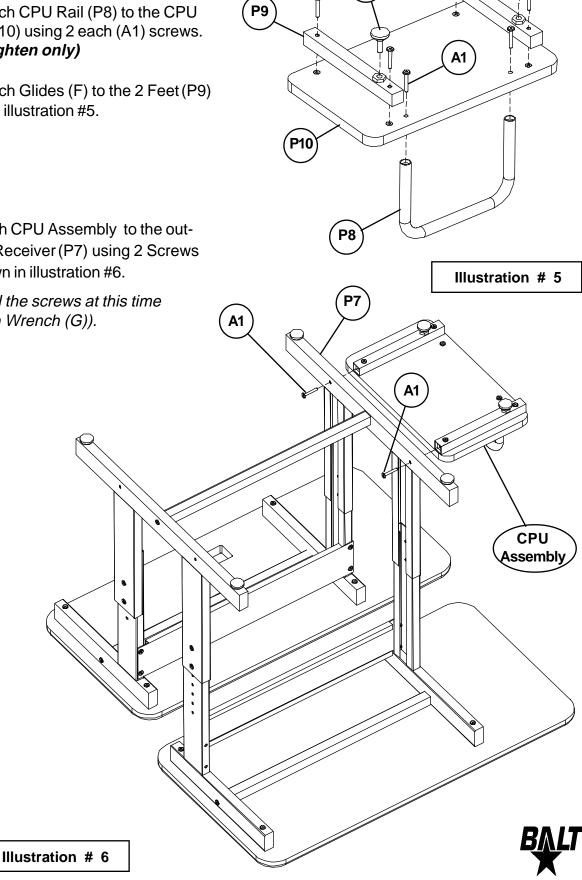

## Split-Level-36 Assembly Diagram

READ THROUGH INSTRUCTIONS FROM BEGINNING TO END <u>BEFORE</u> STARTING TO ASSEMBLE UNIT.

- 11.) Place the CPU Platform (P10) with the insert nuts facing up. Attach 2 each CPU Feet (P9) using 4 each (A2) screws. (Finger tighten only)
- 12.) Attach 1 each CPU Rail (P8) to the CPU Platform (P10) using 2 each (A1) screws. (Finger tighten only)
- 13.) Attach 2 each Glides (F) to the 2 Feet (P9) as shown in illustration #5.
- 14.) Attach 1 each CPU Assembly to the outside of Leg Receiver (P7) using 2 Screws (A1) as shown in illustration #6.

(Tighten all the screws at this time using Allen Wrench (G)).

A2

A2

**P**9

F

F

15.)To install Grommet (E), separate parts and press Grommet Sleeve in rectangular opening in Monitor Platform (P1) as shown in illustration #6.