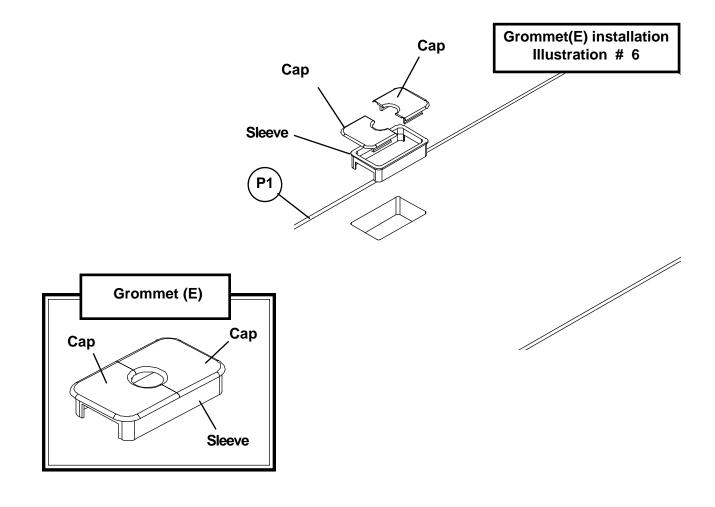

(Tighten all the screws at this time using Allen Wrench (G)).

A2

A2

**P**9

F

F

15.)To install Grommet (E), separate parts and press Grommet Sleeve in rectangular opening in Monitor Platform (P1) as shown in illustration #6.

Snap 2 plastic Caps over top of Sleeve as shown in illustration #6.

The Balt product you have purchased is guaranteed against material and workmanship defects. This guarantee extends 1 year from date of purchase. Should this product fail to function satisfactorily under normal use due to defect or imperfection, the defective part or product will be replaced. Damage caused by common carriers during shipment is not included in this guarantee.