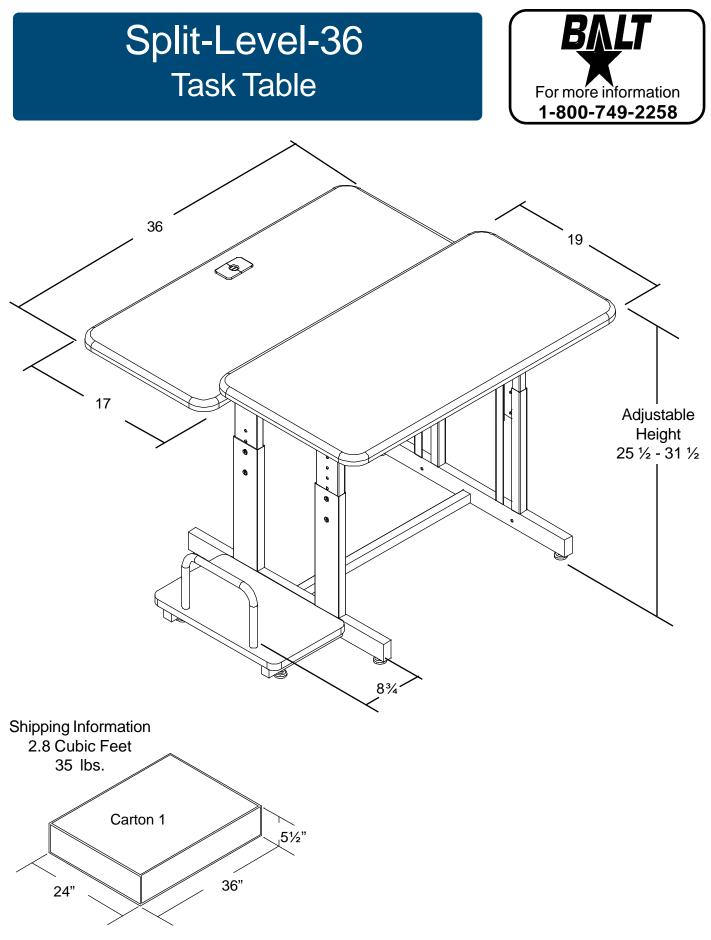

itor Platform (P1) as shown in illustration #6.

Snap 2 plastic Caps over top of Sleeve as shown in illustration #6.





The Balt product you have purchased is guaranteed against material and workmanship defects. This guarantee extends 1 year from date of purchase. Should this product fail to function satisfactorily under normal use due to defect or imperfection, the defective part or product will be replaced. Damage caused by common carriers during shipment is not included in this guarantee.

This guarantee sets forth all applicable guarantees and remedies. No other warranty, expressed or implied shall apply. Failure to follow instructions found in Important Information Section of Owner Sheet shall void the guarantee. Consequential or incidental damages and or costs are not refundable.