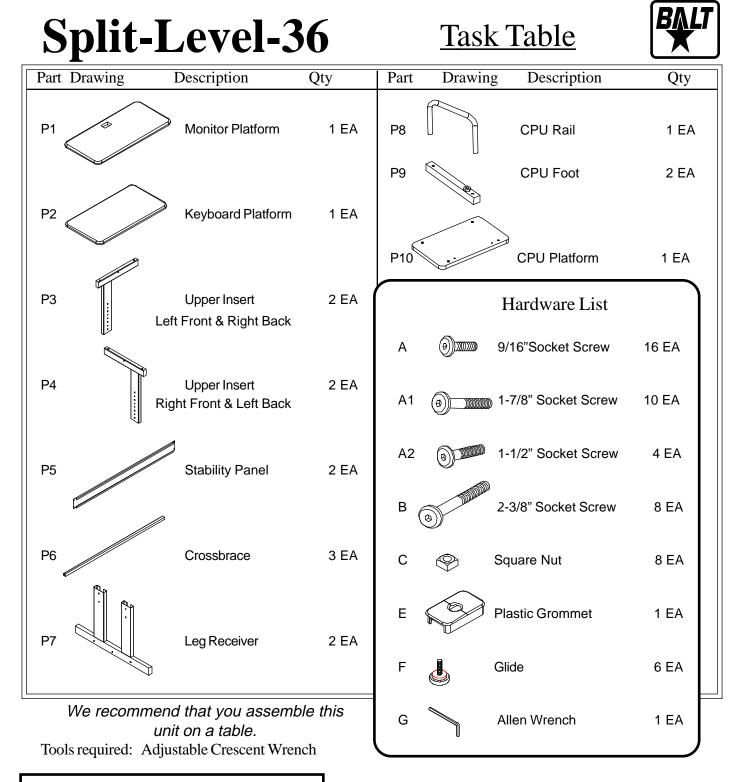

## Split-Level-36

## Task Table



## **Assembly Instructions**



Missing Parts or UPS Damaged Parts For Your Convenience you can EMAIL us at <u>furniture@baltinc.com</u> 24HOURS 7 DAYS A WEEK

Should you require assistance during assembly, please call our Customer Service Department Monday - Friday 8 a.m. - 5 p.m. Central Standard Time 1-800-749-2258

Do not use unless all screws are tight. At least every six months, check all screws to be sure they are tight. If parts are missing, broken, damaged, or worn, stop use of the product until repairs are made by your dealer using factory authorized parts.

## Split-Level-36 Assembly Diagram



READ THROUGH INSTRUCTIONS FROM BEGINNING TO END <u>BEFORE</u> STARTING TO ASSEMBLE UNIT.





- 11.) Place the CPU Platform (P10) with the insert nuts facing up. Attach 2 each CPU Feet (P9) using 4 each (A2) screws. (