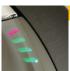

### **Pointer speed indicators**

Top mounted LEDs show through the chrome thumb rest to indicate selected pointer speed from low to high.

### Low battery indicator

The top LED flashes to indicate low battery condition.