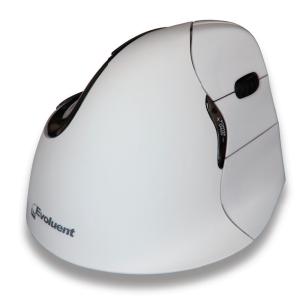

## **Evoluent**VerticalMouse 4 Right Mac

"Our employee will be out on leave until we get a replacement [VerticalMouse] ..."

Kara Campbell, Care Coordination Analyst

"I have already begun to heartily recommend the use of the Vertical Mouse 2 to my Occupational Medicine colleagues and to my patients" Alan C. Bean, MD

### Comfortable and easy to use

Thoughtfully sculpted for uncompromised comfort and easy-to-reach programmable buttons. No finger contortions are needed.