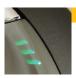

### **Pointer speed indicators**

Top mounted LEDs show through the chrome thumb rest to indicate selected pointer speed from low to high.