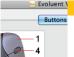

### Powerful and intuitive driver

Evoluent Mouse Manager for Mac provides extensive but easy to use functionality for 6 buttons through a simple and intuitive interface.