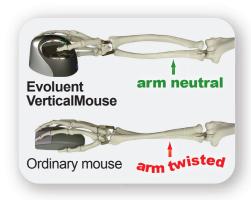

The patented shape supports your hand in an upright neutral posture that eliminates forearm twisting. Many users said the Evoluent VerticalMouse provides superior comfort and even relieved their wrist pain.