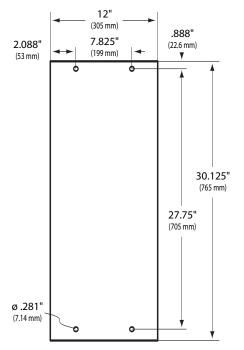

# Ergotron<sup>®</sup> Vertical Lift Series

## for low profile, wall-mounted applications

#### **Vertical Lift Hole Pattern**



#### VL-9 w/ Standard Keyboard Tray (25-022-xxx)



© 2006 Ergotron, Inc. Content is subject to change without notification.

33 Without notification.

Ergotron, Inc.: St. Paul, MN; (800) 888-8458; www.ergotron.com; sales@ergotron.com

Ergotron Europe: Amsterdam, The Netherlands; Tel. +31 20 312.29.39; info.eu@ergotron.com

Ergotron Asia: (800) 468-3917 ext. 7617; info.apac@ergotron.com

### VL-9 w/ Slide-Out Keyboard Tray (25-027-xxx)





#### VL Series Attachment



Content is subject to change © 2006 Ergotron, Inc. rev. 02/28/2006 DIM-033 without notification.

Ergotron, Inc.: St. Paul, MN; (800) 888-8458; www.ergotron.com; sales@ergotron.com

Ergotron Europe: Amsterdam, The Netherlands; Tel. +31 20 312.29.39; info.eu@ergotron.com

Ergotron Asia: (800) 468-3917 ext. 7617; info.apac@e