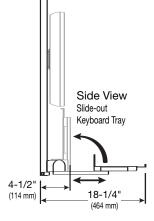

# Ergotron<sup>®</sup> Vertical Lift Series

## for low profile, wall-mounted applications

#### **Vertical Lift Hole Pattern**



#### VL-9 w/ Standard Keyboard Tray (25-022-xxx)



© 2006 Ergotron, Inc. Content is subject to change without notification.

33 Without notification.

Ergotron, Inc.: St. Paul, MN; (800) 888-8458; www.ergotron.com; sales@ergotron.com

Ergotron Europe: Amsterdam, The Netherlands; Tel. +31 20 312.29.39; info.eu@ergotron.com

Ergotron Asia: (800) 468-3917 ext. 7617; info.apac@ergotron.com

### VL-9 w/ Slide-Out Keyboard Tray (25-027-xxx)





#### VL Series Attachment



Content is subject to change © 2006 Ergotron, Inc. rev. 02/28/2006 DIM-033 without notification.

Ergotron, Inc.: St. Paul, MN; (800) 888-8458; www.ergotron.com; sales@ergotron.com

Ergotron Europe: Amsterdam, The Netherlands; Tel. +31 20 312.29.39; info.eu@ergotron.com

Ergotron Asia: (800) 468-3917 ext. 7617; info.apac@ergotron.com