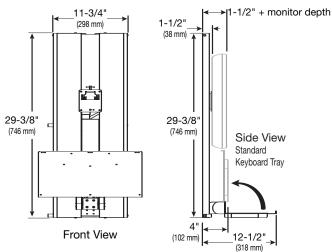

#### VL-9 w/ Standard Keyboard Tray (25-022-xxx)

© 2006 Ergotron, Inc. Content is subject to change without notification.

33 Without notification.

Ergotron, Inc.: St. Paul, MN; (800) 888-8458; www.ergotron.com; sales@ergotron.com