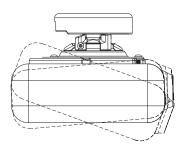

## TECHNICAL DATA SHEET

MODEL: PRS-KIT2026

The **PRS-KIT2026** is the lowest profile universal mount available today. In a kit with the adjustable extension column, it offers a quick and easy installation in addition to unmatched versatility. It can be attached to any common ceiling structure.

#### Features:

- +5°/-20° Pitch, +/-10° Roll, 360° Yaw (when attached to an extension column), +/-15° Yaw (when flush mounted), which enables the image to be perfectly aligned with the screen
- Independent roll, pitch, and yaw adjustments provide easy image alignment
- Can be mounted directly to a single wood beam or concrete slab without disassembling the mount and without reinforcing the ceiling
- Adjustable extension column
- Quickly release the projector for maintenance with the simple turn of a knob
- Built in cord management access hole provides complete access to route cords through extension column to keep cords hidden
- 4 adjustment points allow a quick, simple installation

#### ARCHITECTS SPECIFICATIONS

The **Universal Projector Ceiling Mount** shall be a Peerless model **PRS-KIT2026** and shall be located where indicated on the plans. It shall feature 25°(+5°/-20°) pitch, 20°(±10°) roll, 360° yaw. It shall have a 25 lb load capacity. It shall have a quick release spring loaded screw for easy removal and installation of the projector. It shall be constructed of aluminum alloy finished in black, white, or silver. Assembly and installation shall be done according to instructions provided by the manufacturer.