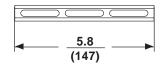

05 SHEET NO: 054-9624-1



### **Architects specifications:**

The Adjustable Extension Column shall be a Peerless model ADJ018024. It shall offer a 18 in (.46 mm) min. to 24 in (.61 mm) max. range of height adjustment at 1" increments. It shall be constructed of steel tubing and finished in black fused epoxy. Assembly and installation shall be done according to the instructions provided by the manufacturer.



The "tube in tube" design of the Adjustable Extension Column allows it to be adjusted, within its specified range, at 1 inch (25 mm) increments. The bolt and lock nut provided securely locks the two tubes together at the desired length.

# TECHNICAL DATA SHEET

## MODEL: PRS-KIT2026





\*Mounting holes on projector must be within a 15.63 in diameter in order to use this product.



### LONG CHANNEL



## **SHORT CHANNEL**

## **TOP VIEW OF ADAPTER**





PITCH +5°/-20°



YAW 360° (when attached to an extension column), +/- 15° (when flush mounted)