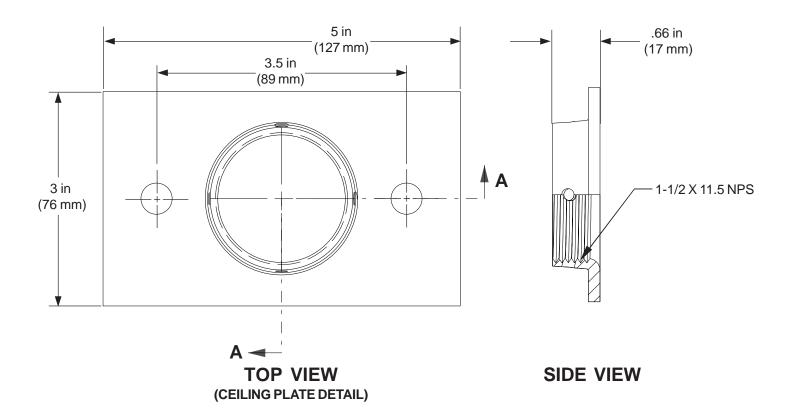

ight:

8.75 lb (4 kg)

#### Shipping weight:

8.8 lb (4 kg)

### **Maximum Load Capacity:**

25.00 lb (11.3 kg)

#### **Shipping Carton dimensions:**

L = 14.5 in (368 mm)

W = 6.5 in (165 mm)

H = 4 in (102 mm)



#### ARCHITECTS SPECIFICATIONS

The **Universal Projector Ceiling Mount** shall be a Peerless model **PRS-KIT2026** and shall be located where indicated on the plans. It shall feature 25°(+5°/-20°) pitch, 20°(±10°) roll, 360° yaw. It shall have a 25 lb load capacity. It shall have a quick release spring loaded screw for easy removal and installation of the projector. It shall be constructed of aluminum alloy finished in black, white, or silver. Assembly and installation shall be done according to instructions provided by the manufacturer.

ISSUED: 06-07-05 SHEET NO: 054-9624-1



### **Architects specifications:**

The Adjustable Extension Column shall be a Peerless model ADJ018024. It shall offer a 18 in (.46 mm) min. to 24 in (.61 mm) max. range of height adjustment at 1" increments. It shall be constructed of steel tubing and finished in black fused epoxy. Assembly and installation shall be done according to the instructions provided by the manufacturer.



The "tube in tube" design of the Adjustable Extension Column allows it to be adjusted, within its specified range, at 1 inch (25 mm) increments. The bolt and lock nut provided securely locks the two tubes together at the desired length.

# TECHNICAL DATA SHEET

## MODEL: PRS-KIT2026





\*Mounting holes on projector must be within a 15.63 in diameter in order to use this product.



### LONG CHANNEL



##