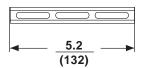

4-1



### **Architects specifications:**

The Adjustable Extension Column shall be a Peerless model ADJ018024. It shall offer a 18 in (.46 mm) min. to 24 in (.61 mm) max. range of height adjustment at 1" increments. It shall be constructed of steel tubing and finished in black fused epoxy. Assembly and installation shall be done according to the instructions provided by the manufacturer.



The "tube in tube" design of the Adjustable Extension Column allows it to be adjusted, within its specified range, at 1 inch (25 mm) increments. The bolt and lock nut provided securely locks the two tubes together at the desired length.

# TECHNICAL DATA SHEET

## MODEL: PRS-KIT2026





\*Mounting holes on projector must be within a 15.63 in diameter in order to use this product.



### LONG CHANNEL



## **SHORT CHANNEL**

## **TOP VIEW OF ADAPTER**





PITCH +5°/-20°



YAW 360° (when attached to an extension column), +/- 15° (when flush mounted)