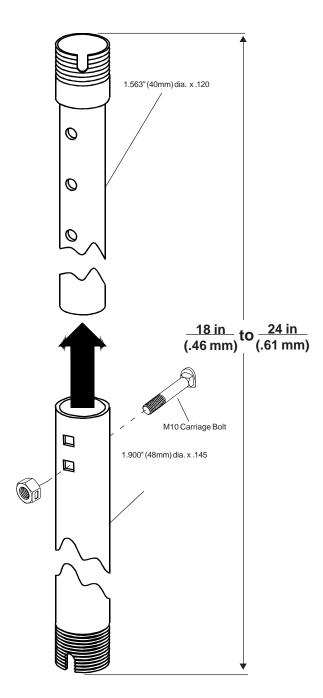

### **Architects specifications:**

The Adjustable Extension Column shall be a Peerless model ADJ018024. It shall offer a 18 in (.46 mm) min. to 24 in (.61 mm) max. range of height adjustment at 1" increments. It shall be constructed of steel tubing and finished in black fused epoxy. Assembly and installation shall be done according to the instructions provided by the manufacturer.

The "tube in tube" design of the Adjustable Extension Column allows it to be adjusted, within its specified range, at 1 inch (25 mm) increments. The bolt and lock nut provided securely locks the two tubes together at the desired length.