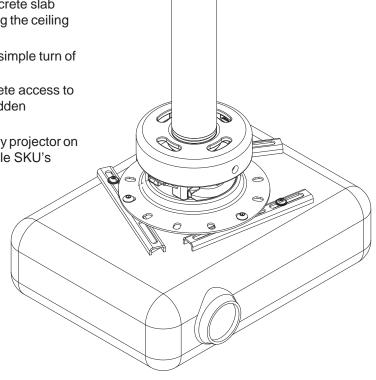

## TECHNICAL DATA SHEET

MODEL: PRS-KIT2026

The **PRS-KIT2026** is the lowest profile universal mount available today. In a kit with the adjustable extension column, it offers a quick and easy installation in addition to unmatched versatility. It can be attached to any common ceiling structure.

#### Features:

- +5°/-20° Pitch, +/-10° Roll, 360° Yaw (when attached to an extension column), +/-15° Yaw (when flush mounted), which enables the image to be perfectly aligned with the screen
- Independent roll, pitch, and yaw adjustments provide easy image alignment
- Can be mounted directly to a single wood beam or concrete slab without disassembling the mount and without reinforcing the ceiling
- Adjustable extension column
- Quickly release the projector for maintenance with the simple turn of a knob
- Built in cord management access hole provides complete access to route cords through extension column to keep cords hidden
- 4 adjustment points allow a quick, simple installation

 Universal adapter plate designed to match virtually every projector on the market so there is no longer a need to stock multiple SKU's