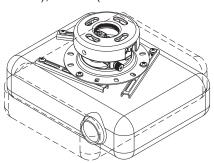

 Universal adapter plate designed to match virtually every projector on the market so there is no longer a need to stock multiple SKU's

## MODEL: PRS-KIT2026

\*Mounting holes on projector must be within a 15.63 in diameter in order to use this product.

### LONG CHANNEL

## **SHORT CHANNEL**

## **TOP VIEW OF ADAPTER**

PITCH +5°/-20°

YAW 360° (when attached to an extension column), +/- 15° (when flush mounted)