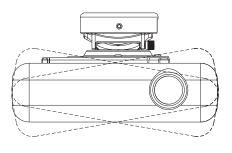

## **TOP VIEW OF ADAPTER**

PITCH +5°/-20°

YAW 360° (when attached to an extension column), +/- 15° (when flush mounted)