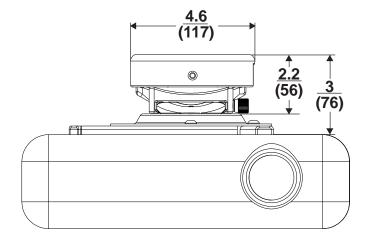

## MODEL: PRS-KIT2026

\*Mounting holes on projector must be within a 15.63 in diameter in order to use this product.