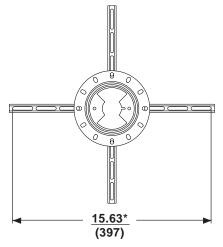

## MODEL: PRS-KIT2026

\*Mounting holes on projector must be within a 15.63 in diameter in order to use this product.