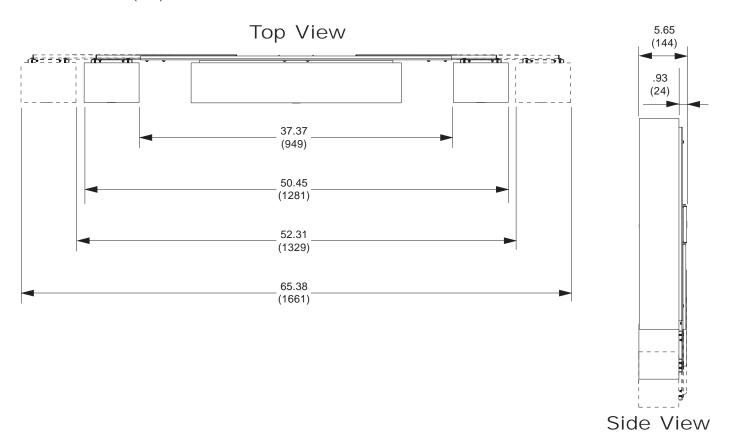

d the LR stands for left and right.

#### **Dimensions:**

### Weight:

22.00 lb (10.0 kg)

## **Shipping weight:**

23.50 lb (10.7 kg)

#### **Maximum Load Capacity:**

50 lb (22.68 kg)

#### **Shipping Carton dimensions:**

**L** = 38.50 in (978 mm) **W** = 19.50 in (495.3 mm)

H = 3.75 in (95.3 mm)



**NOTE:** For use with FS-3200 C and FS-3200 LR speakers only

#### ARCHITECTS SPECIFICATIONS

The Multichannel Speaker Mount shall be a Peerless model \_\_\_\_\_ and shall be located where indicated on the plans. It shall be constructed of heavy gauge cold rolled steel and finished with scratch resistant black or silver fused epoxy finish. Assembly and installation shall be done according to instructions provided by the manufacturer.

MODEL: MSA-301, MSA-301S

All dimensions = inch (mm)



# Front View **CENTER** 31 0 0 (787)34.34 11.81 (872)(300)18.39 15.18 (467)(386)21.76 (553)