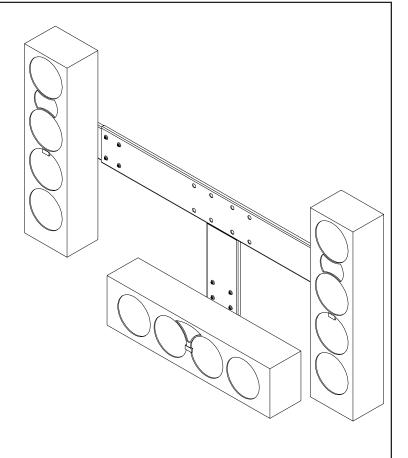

# TECHNICAL DATA SHEET - Multichannel Speaker Mount

MODEL: MSA-301, MSA-301S

The MSA-301 will allow the customer to mount a specific set of left, center, and right speakers from Atlantic Technology to our PLA mounts. The specific speakers that will work with this product are Atlantic Technology model numbers FS-3200 C and FS-3200 LR, where the C stands for center and the LR stands for left and right.

#### ARCHITECTS SPECIFICATIONS

The Multichannel Speaker Mount shall be a Peerless model \_\_\_\_\_ and shall be located where indicated on the plans. It shall be constructed of heavy gauge cold rolled steel and finished with scratch resistant black or silver fused epoxy finish. Assembly and installation shall be done according to instructions provided by the manufacturer.