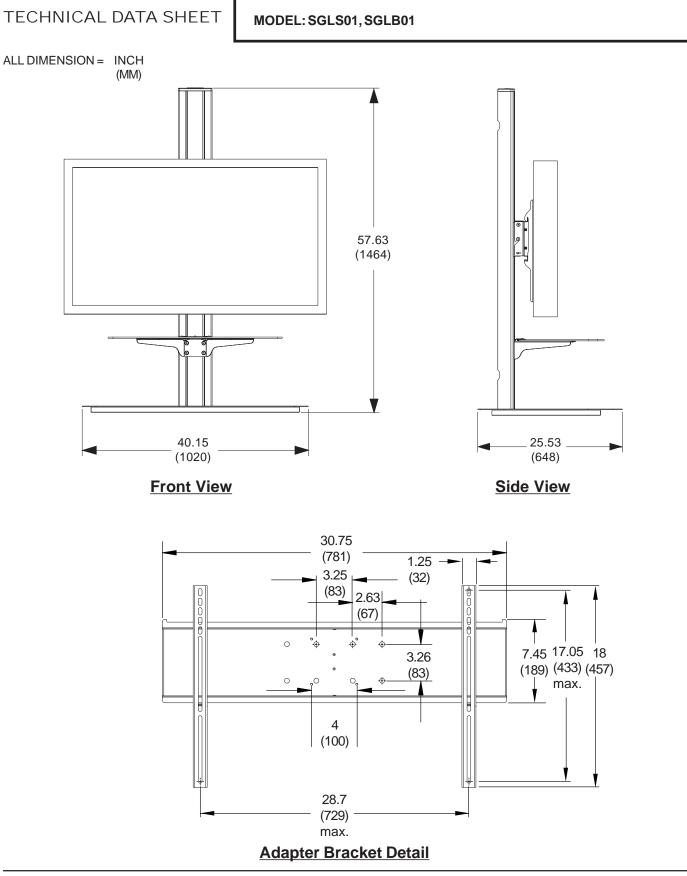

#### Features:

- Colors: Silver or Black
- Holds flat panel screens from 32" to 50"
- Screens provide tilt and vertical adjustment features to achieve the ideal viewing angle
- Incremental tilt of -2°, 0° and +5° makes it easy to simply adjust
- Internal cable management neatly hides all cords and cables for a clean, clutter-free look
- 200 lb maximum weight capacity (150 lb for screen; 50 lb for shelf)
- Dimensions: 61"H (including screen brackets) x 40.5" x 25.6"D
- Ships ready-to-assemble

### **Dimensions:**

Weight: 69 lb (31.3 kg)

Shipping weight: 85 lb (38.6 kg)

### Max Load Capacity:

150 lb (68 kg) screen 50 lb (22.7 kg) per shelf

Shipping Carton dimensions:

L= 57.5 in. (1458 mm) W= 27.5 in. (696 mm) H= 6.5 in. (165 mm)