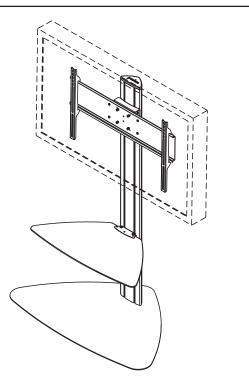

# TECHNICAL DATA SHEET - 32" - 50" Flat Panel TV Stand SGLS01 and SGLB01

SGLS01, SGLB01

Flat Panel Stand for 32" to 50" screens provides tilt and vertical adjustment features to achieve the ideal viewing angle. Centralized A/V component and accessory placement is easy with an adjustable glass shelf and a triangular base. Designed to hide all cords and cables its internal management system offers a clean, clutter-free appearance.

#### Features:

- Colors: Silver or Black
- Holds flat panel screens from 32" to 50"
- Screens provide tilt and vertical adjustment features to achieve the ideal viewing angle
- Incremental tilt of -2°, 0° and +5° makes it easy to simply adjust
- Internal cable management neatly hides all cords and cables for a clean, clutter-free look
- 200 lb maximum weight capacity (150 lb for screen; 50 lb for shelf)
- Dimensions: 61"H (including screen brackets) x 40.5" x 25.6"D
- Ships ready-to-assemble